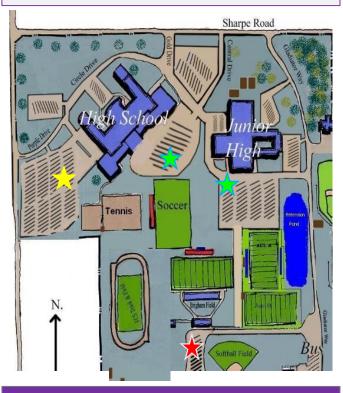

# **GAME DAY PARKING**

VB/Tennis game day parking

ᄎ Football game day parking only

Soccer game day parking