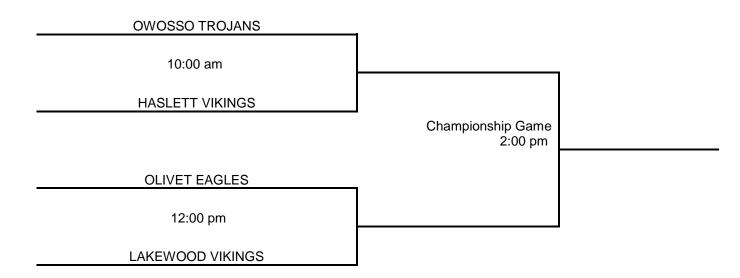

# FOWLERVILLE HIGH SCHOOL WELCOMES YOU TO THE "HOME OF THE GLADIATORS"

THE FOWLERVILLE SOFTBALL REGIONAL WINNER ADVANCES TO BAILEY PARK IN BATTLE CREEK ON JUNE 15<sup>TH</sup> FOR THE MHSAA QUARTER FINAL VERSUS THE OTSEGO REGIONAL WINNER.