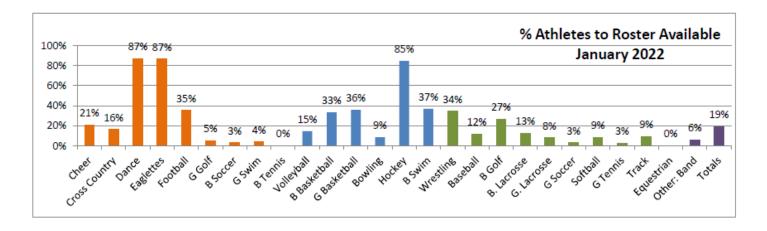

#### E. Membership Chair:

See attached spreadsheet for percentage breakdown among sports. 164 members year to date.

 Link for Membership Roster to check volunteer/meeting credits: <a href="https://drive.google.com/file/d/19">https://drive.google.com/file/d/19</a> 9gEEWPigF6ELNC5-k18mjZfk2RCKuM/view?usp=sharing