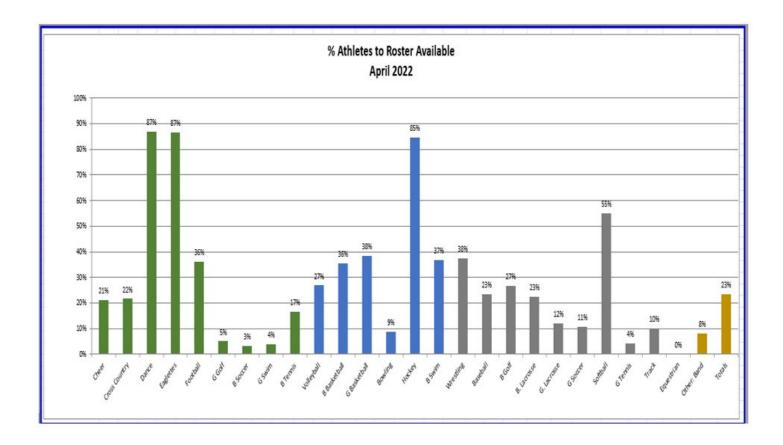

### Membership Chair: Status Report

- 1. March: 202 active members, last month: 198 active members, last year; 190 active members.
- 2. Tammy updated spreadsheet to add student credits to the correct adult family
- 3. Reviewed sheet to confirm # of volunteers.
- 4. Sign in sheet updated to include opener and closer sections.
- 5. Online options to join on the website now. Link: <u>https://eisenhowerathletics.org/main/otherbooster/id/50887000</u>