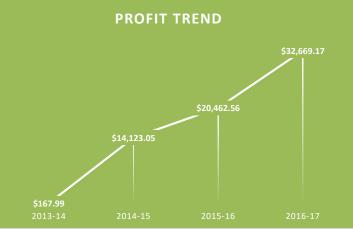

| Profit | <u>Seasons</u> |                |                |                |  |
|--------|----------------|----------------|----------------|----------------|--|
|        | <u>2013-14</u> | <u>2014-15</u> | <u>2015-16</u> | <u>2016-17</u> |  |
| Totals | \$167.99       | \$14,123.05    | \$20,462.56    | \$32,669.17    |  |
|        | 1.22%          | 126.29%        | 129.86%        | 157.02%        |  |