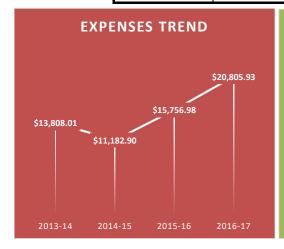

| EXPENSES | <u>Seasons</u> |                |                |                |  |
|----------|----------------|----------------|----------------|----------------|--|
|          | <u>2013-14</u> | <u>2014-15</u> | <u>2015-16</u> | <u>2016-17</u> |  |
| Totals   | \$13,808.01    | \$11,182.90    | \$15,756.98    | \$20,805.93    |  |