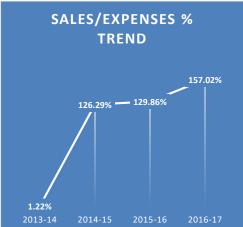

| Profit | <u>Seasons</u> |                |                |                |  |
|--------|----------------|----------------|----------------|----------------|--|
|        | <u>2013-14</u> | <u>2014-15</u> | <u>2015-16</u> | <u>2016-17</u> |  |
| Totals | \$167.99       | \$14,123.05    | \$20,462.56    | \$32,669.17    |  |
|        | 1.22%          | 126.29%        | 129.86%        | 157.02%        |  |