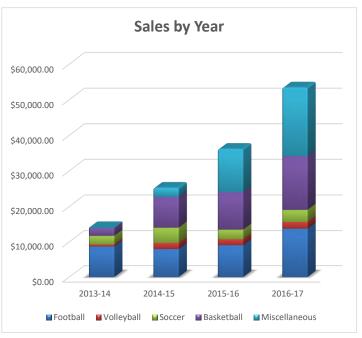

## Concession Comparison for 2013 - 2017

| SALES         | <u>Seasons</u> |                |                |                |  |
|---------------|----------------|----------------|----------------|----------------|--|
| <u>Event</u>  | <u>2013-14</u> | <u>2014-15</u> | <u>2015-16</u> | <u>2016-17</u> |  |
| Football      | \$8,742.00     | \$7,991.16     | \$9,091.77     | \$13,805.28    |  |
| Volleyball    | \$548.00       | \$1,727.05     | \$1,687.81     | \$1,874.95     |  |
| Soccer        | \$2,478.00     | \$4,358.32     | \$2,747.25     | \$3,411.80     |  |
| Basketball    | \$2,208.00     | \$8,618.22     | \$10,557.92    | \$15,108.66    |  |
| Miscellaneous | \$0.00         | \$2,611.20     | \$12,134.79    | \$19,274.41    |  |
| Total         | \$13,976.00    | \$25,305.95    | \$36,219.54    | \$53,475.10    |  |