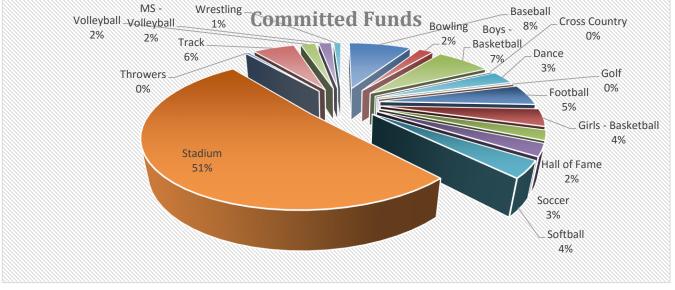

## <u> 2015 – 2016 Summary</u>

|                    | Starting Balance | <u>Debits (-)</u> | <u>Credits (+)</u> | Current Balance |  |
|--------------------|------------------|-------------------|--------------------|-----------------|--|
| Checkbook Balance  | \$66,298.91      | \$160,995.87      | \$172,057.67       | \$77,360.71     |  |
|                    |                  |                   |                    |                 |  |
| General Fund       | \$16,185.12      | \$61,533.85       | \$54,323.11        | \$8,974.38      |  |
|                    |                  |                   |                    |                 |  |
| Committed Funds    | \$50,113.79      | \$99,462.02       | \$117,734.56       | \$68,386.33     |  |
| Baseball           | \$5,795.23       | \$13,525.19       | \$13,432.54        | \$5,702.58      |  |
| Bowling            | \$0.00           | \$2,216.20        | \$3,508.94         | \$1,292.74      |  |
| Boys - Basketball  | \$4,750.11       | \$12,256.75       | \$12,317.84        | \$4,811.20      |  |
| Cross Country      | \$115.11         | \$0.00            | \$0.00             | \$115.11        |  |
| Dance              | \$1,559.93       | \$2,257.54        | \$2,813.00         | \$2,115.39      |  |
| Golf               | \$1,665.25       | \$2,149.91        | \$569.00           | \$84.34         |  |
| Football           | \$4,295.42       | \$25,732.98       | \$24,735.00        | \$3,297.44      |  |
| Girls - Basketball | \$4,629.47       | \$12,158.84       | \$10,212.49        | \$2,683.12      |  |
| Hall of Fame       | \$1,528.34       | \$1,005.28        | \$960.00           | \$1,483.06      |  |
| HS Cheer           | (\$87.00)        | \$0.00            | \$676.73           | \$589.73        |  |
| Soccer             | \$1,117.06       | \$20.00           | \$697.81           | \$1,794.87      |  |
| Softball           | \$1,413.59       | \$1,948.70        | \$2,975.58         | \$2,440.47      |  |
| Stadium            | \$19,534.24      | \$16,587.40       | \$31,670.56        | \$34,617.40     |  |
| Throwers           | \$316.00         | \$0.00            | \$0.00             | \$316.00        |  |
| Track              | \$1,656.81       | \$5,341.59        | \$7,476.55         | \$3,791.77      |  |
| Volleyball         | \$1,754.23       | \$740.70          | \$342.39           | \$1,355.92      |  |
| MS - Volleyball    | •                |                   | \$3,622.75         | \$1,165.81      |  |
| Wrestling          | \$0.00           | \$1,064.00        | \$1,723.38         | \$659.38        |  |