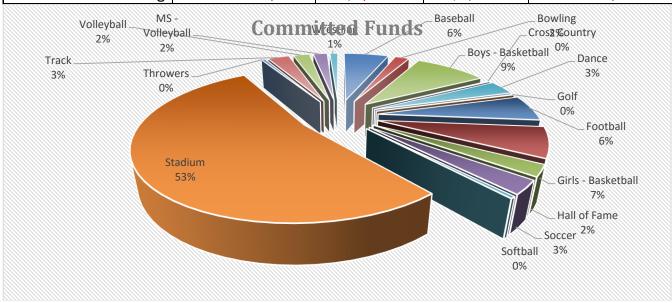

| Committed Funds    | \$50,113.79 | \$82,511.46 | \$96,309.56 | \$63,911.89 |  |
|--------------------|-------------|-------------|-------------|-------------|--|
| Baseball           | \$5,795.23  | \$7,241.72  | \$5,150.54  | \$3,704.05  |  |
| Bowling            | \$0.00      | \$2,216.20  | \$3,384.94  | \$1,168.74  |  |
| Boys - Basketball  | \$4,750.11  | \$8,386.75  | \$9,447.84  | \$5,811.20  |  |
| Cross Country      | \$115.11    | \$0.00      | \$0.00      | \$115.11    |  |
| Dance              | \$1,559.93  | \$2,257.54  | \$2,813.00  | \$2,115.39  |  |
| Golf               | \$1,665.25  | \$2,149.91  | \$569.00    | \$84.34     |  |
| Football           | \$4,295.42  | \$25,325.82 | \$24,735.00 | \$3,704.60  |  |
| Girls - Basketball | \$4,629.47  | \$10,635.48 | \$10,212.49 | \$4,206.48  |  |
| Hall of Fame       | \$1,528.34  | \$0.00      | \$0.00      | \$1,528.34  |  |
| HS Cheer           | (\$87.00)   | \$0.00      | \$676.73    | \$589.73    |  |
| Soccer             | \$1,117.06  | \$20.00     | \$697.81    | \$1,794.87  |  |
| Softball           | \$1,413.59  | \$1,611.00  | \$457.58    | \$260.17    |  |
| Stadium            | \$19,534.24 | \$16,587.40 | \$30,541.56 | \$33,488.40 |  |
| Throwers           | \$316.00    | \$0.00      | \$0.00      | \$316.00    |  |
| Track              | \$1,656.81  | \$1,818.00  | \$1,934.55  | \$1,773.36  |  |
| Volleyball         | \$1,754.23  | \$740.70    | \$342.39    | \$1,355.92  |  |
| MS - Volleyball    | \$0.00      | \$2,456.94  | \$3,622.75  | \$1,165.81  |  |
| Wrestling          | \$0.00      | \$1,064.00  | \$1,723.38  | \$659.38    |  |