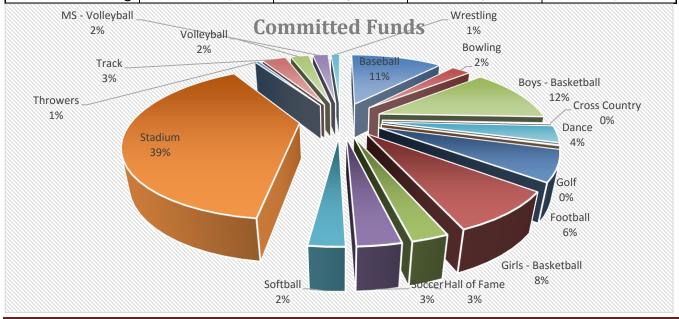

| Committed          | \$50,113.79 | \$70,538.31 | \$81,169.00 | \$60,744.48 |
|--------------------|-------------|-------------|-------------|-------------|
| Baseball           | \$5,795.23  | \$2,245.72  | \$3,324.54  | \$6,874.05  |
| Bowling            | \$0.00      | \$1,968.20  | \$3,384.94  | \$1,416.74  |
| Boys - Basketball  | \$4,750.11  | \$6,876.56  | \$9,245.84  | \$7,119.39  |
| Cross Country      | \$115.11    | \$0.00      | \$0.00      | \$115.11    |
| Dance              | \$1,559.93  | \$2,257.54  | \$2,813.00  | \$2,115.39  |
| Golf               | \$1,665.25  | \$2,149.91  | \$569.00    | \$84.34     |
| Football           | \$4,295.42  | \$25,210.82 | \$24,690.00 | \$3,774.60  |
| Girls - Basketball | \$4,629.47  | \$9,948.18  | \$10,212.49 | \$4,893.78  |
| Hall of Fame       | \$1,528.34  | \$0.00      | \$0.00      | \$1,528.34  |
| HS Cheer           | (\$87.00)   | \$0.00      | \$676.73    | \$589.73    |
| Soccer             | \$1,117.06  | \$0.00      | \$697.81    | \$1,814.87  |
| Softball           | \$1,413.59  | \$375.00    | \$457.58    | \$1,496.17  |
| Stadium            | \$19,534.24 | \$13,486.74 | \$17,474.00 | \$23,521.50 |
| Throwers           | \$316.00    | \$0.00      | \$0.00      | \$316.00    |
| Track              | \$1,656.81  | \$1,778.00  | \$1,934.55  | \$1,813.36  |
| Volleyball         | \$1,754.23  | \$720.70    | \$342.39    | \$1,375.92  |
| MS - Volleyball    | \$0.00      | \$2,456.94  | \$3,622.75  | \$1,165.81  |
| Wrestling          | \$0.00      | \$1,064.00  | \$1,723.38  | \$659.38    |