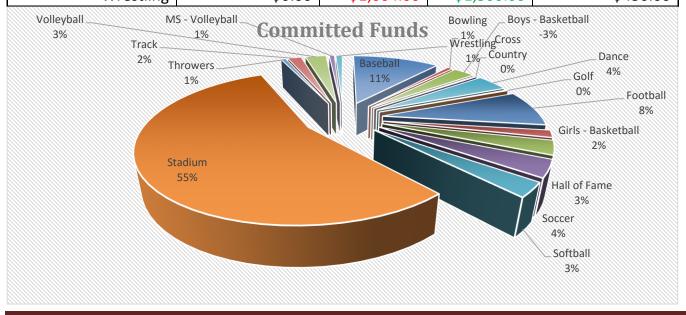

\$49,315.64

\$48,666.08

\$16,185.12

| Committed Funds    | \$50,113.79 | \$59,170.93 | \$57,262.76 | \$48,205.62  |  |
|--------------------|-------------|-------------|-------------|--------------|--|
| Baseball           | \$5,795.23  | \$1,057.72  | \$924.54    | \$5,662.05   |  |
| Bowling            | \$0.00      | \$1,719.98  | \$2,049.75  | \$329.77     |  |
| Boys - Basketball  | \$4,750.11  | \$6,516.56  | \$423.06    | (\$1,343.39) |  |
| Cross Country      | \$115.11    | \$0.00      | \$0.00      | \$115.11     |  |
| Dance              | \$1,559.93  | \$2,132.74  | \$2,554.00  | \$1,981.19   |  |
| Golf               | \$1,665.25  | \$2,149.91  | \$569.00    | \$84.34      |  |
| Football           | \$4,295.42  | \$24,879.72 | \$24,690.00 | \$4,105.70   |  |
| Girls - Basketball | \$4,629.47  | \$8,619.82  | \$4,791.78  | \$801.43     |  |
| Hall of Fame       | \$1,528.34  | \$0.00      | \$0.00      | \$1,528.34   |  |
| HS Cheer           | (\$87.00)   | \$0.00      | \$571.79    | \$484.79     |  |
| Soccer             | \$1,117.06  | \$0.00      | \$697.81    | \$1,814.87   |  |
| Softball           | \$1,413.59  | \$375.00    | \$457.58    | \$1,496.17   |  |
| Stadium            | \$19,534.24 | \$5,699.84  | \$13,886.00 | \$27,720.40  |  |
| Throwers           | \$316.00    | \$0.00      | \$0.00      | \$316.00     |  |
| Track              | \$1,656.81  | \$1,778.00  | \$1,009.06  | \$887.87     |  |
| Volleyball         | \$1,754.23  | \$720.70    | \$342.39    | \$1,375.92   |  |
| MS - Volleyball    | \$0.00      | \$2,456.94  | \$2,796.00  | \$339.06     |  |
| Wrestling          | \$0.00      | \$1,064.00  | \$1,500.00  | \$436.00     |  |