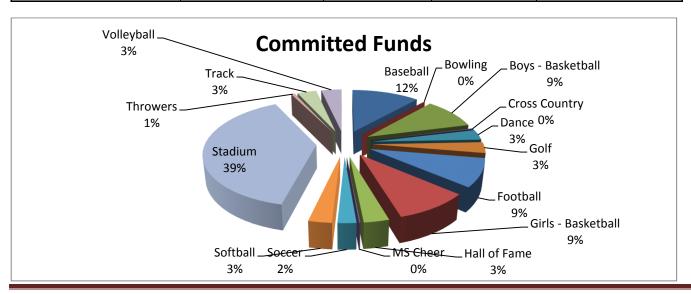

| Committed Funds    | \$43,276.30 | \$104,929.41 | \$111,766.90 | \$50,113.79 |
|--------------------|-------------|--------------|--------------|-------------|
| Baseball           | \$7,828.06  | \$11,675.41  | \$9,642.58   | \$5,795.23  |
| Bowling            | \$0.00      | \$802.50     | \$802.50     | \$0.00      |
| Boys - Basketball  | \$4,014.74  | \$15,611.38  | \$16,346.75  | \$4,750.11  |
| Cross Country      | \$0.00      | \$248.89     | \$364.00     | \$115.11    |
| Dance              | \$1,347.18  | \$1,953.25   | \$2,166.00   | \$1,559.93  |
| Golf               | \$0.00      | \$404.95     | \$2,070.20   | \$1,665.25  |
| Football           | \$3,357.94  | \$24,825.52  | \$25,763.00  | \$4,295.42  |
| Girls - Basketball | \$2,726.38  | \$10,176.75  | \$12,079.84  | \$4,629.47  |
| Hall of Fame       | (\$222.16)  | \$1,736.00   | \$3,486.50   | \$1,528.34  |
| HS Cheer           | \$0.00      | \$87.00      | \$0.00       | (\$87.00)   |
| MS Cheer           | \$70.00     | \$0.00       | \$0.00       | \$70.00     |
| Soccer             | \$1,137.06  | \$20.00      | \$0.00       | \$1,117.06  |
| Softball           | \$2,904.26  | \$2,944.89   | \$1,454.22   | \$1,413.59  |
| Stadium            | \$15,078.00 | \$24,856.87  | \$29,313.11  | \$19,534.24 |
| Throwers           | \$716.00    | \$400.00     | \$0.00       | \$316.00    |
| Track              | \$2,357.81  | \$7,955.00   | \$7,254.00   | \$1,656.81  |
| Volleyball         | \$1,961.03  | \$1,231.00   | \$1,024.20   | \$1,754.23  |