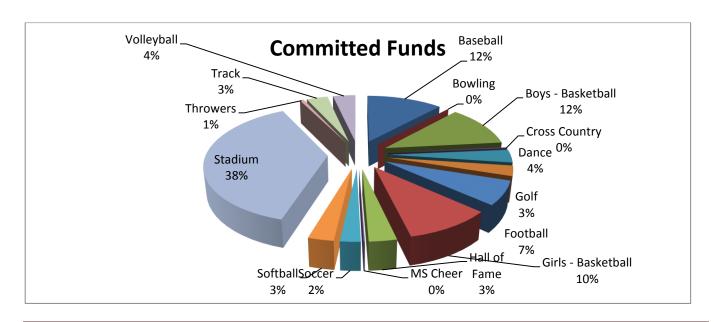

| Committed Funds    | \$43,276.30 | \$98,975.46 | \$105,539.79 | \$49,840.63 |  |
|--------------------|-------------|-------------|--------------|-------------|--|
| Baseball           | \$7,828.06  | \$11,566.27 | \$9,642.58   | \$5,904.37  |  |
| Bowling            | \$0.00      | \$802.50    | \$802.50     | \$0.00      |  |
| Boys - Basketball  | \$4,014.74  | \$12,491.08 | \$14,221.75  | \$5,745.41  |  |
| Cross Country      | \$0.00      | \$248.89    | \$364.00     | \$115.11    |  |
| Dance              | \$1,347.18  | \$1,713.25  | \$2,166.00   | \$1,799.93  |  |
| Golf               | \$0.00      | \$404.95    | \$1,820.20   | \$1,415.25  |  |
| Football           | \$3,357.94  | \$23,461.01 | \$23,390.00  | \$3,286.93  |  |
| Girls - Basketball | \$2,726.38  | \$9,056.75  | \$11,204.84  | \$4,874.47  |  |
| Hall of Fame       | (\$222.16)  | \$1,736.00  | \$3,486.50   | \$1,528.34  |  |
| HS Cheer           | \$0.00      | \$87.00     | \$0.00       | (\$87.00)   |  |
| MS Cheer           | \$70.00     | \$0.00      | \$0.00       | \$70.00     |  |
| Soccer             | \$1,137.06  | \$20.00     | \$0.00       | \$1,117.06  |  |
| Softball           | \$2,904.26  | \$2,944.89  | \$1,454.22   | \$1,413.59  |  |
| Stadium            | \$15,078.00 | \$24,856.87 | \$28,709.00  | \$18,930.13 |  |
| Throwers           | \$716.00    | \$400.00    | \$0.00       | \$316.00    |  |
| Track              | \$2,357.81  | \$7,955.00  | \$7,254.00   | \$1,656.81  |  |
| Volleyball         | \$1,961.03  | \$1,231.00  | \$1,024.20   | \$1,754.23  |  |