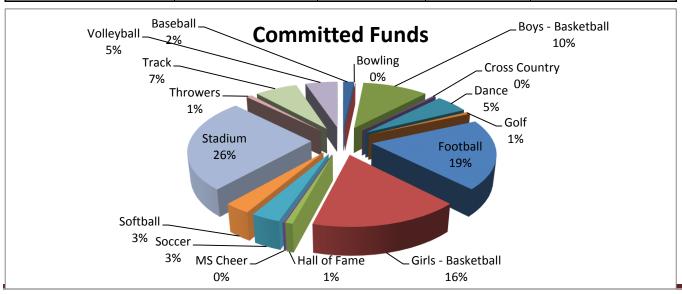

| Committed Funds    | \$43,276.30 | \$73,109.11 | \$65,030.69 | \$35,197.88 |  |
|--------------------|-------------|-------------|-------------|-------------|--|
| Baseball           | \$7,828.06  | \$7,222.28  | \$0.00      | \$605.78    |  |
| Bowling            | \$0.00      | \$711.50    | \$711.50    | \$0.00      |  |
| Boys - Basketball  | \$4,014.74  | \$9,917.16  | \$9,534.00  | \$3,631.58  |  |
| Cross Country      | \$0.00      | \$208.89    | \$364.00    | \$155.11    |  |
| Dance              | \$1,347.18  | \$1,683.25  | \$2,166.00  | \$1,829.93  |  |
| Golf               | \$0.00      | \$404.95    | \$645.20    | \$240.25    |  |
| Football           | \$3,357.94  | \$19,807.01 | \$23,290.00 | \$6,840.93  |  |
| Girls - Basketball | \$2,726.38  | \$7,077.27  | \$10,154.84 | \$5,803.95  |  |
| Hall of Fame       | (\$222.16)  | \$480.00    | \$990.00    | \$287.84    |  |
| HS Cheer           | \$0.00      | \$75.00     | \$0.00      | (\$75.00)   |  |
| MS Cheer           | \$70.00     | \$0.00      | \$0.00      | \$70.00     |  |
| Soccer             | \$1,137.06  | \$0.00      | \$0.00      | \$1,137.06  |  |
| Softball           | \$2,904.26  | \$1,923.92  | \$57.95     | \$1,038.29  |  |
| Stadium            | \$15,078.00 | \$22,006.88 | \$16,093.00 | \$9,164.12  |  |
| Throwers           | \$716.00    | \$400.00    | \$0.00      | \$316.00    |  |
| Track              | \$2,357.81  | \$0.00      | \$0.00      | \$2,357.81  |  |
| Volleyball         | \$1,961.03  | \$1,191.00  | \$1,024.20  | \$1,794.23  |  |