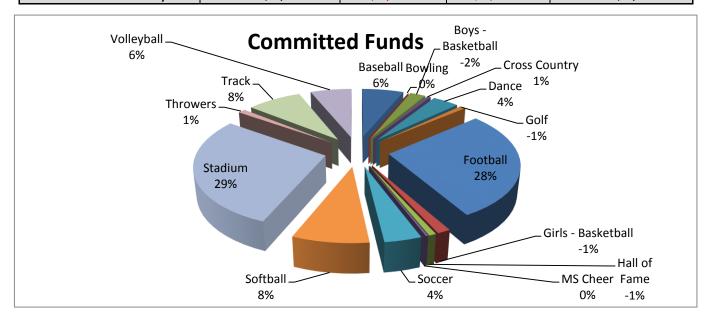

| Committed Funds    | \$43,276.30 | \$63,005.03 | \$45,800.65 | \$26,071.92 |
|--------------------|-------------|-------------|-------------|-------------|
| Baseball           | \$7,828.06  | \$6,017.30  | \$0.00      | \$1,810.76  |
| Bowling            | \$0.00      | \$711.50    | \$711.50    | \$0.00      |
| Boys - Basketball  | \$4,014.74  | \$8,890.16  | \$4,199.00  | (\$676.42)  |
| Cross Country      | \$0.00      | \$208.89    | \$364.00    | \$155.11    |
| Dance              | \$1,347.18  | \$747.70    | \$546.00    | \$1,145.48  |
| Golf               | \$0.00      | \$404.95    | \$150.00    | (\$254.95)  |
| Football           | \$3,357.94  | \$18,431.61 | \$23,290.00 | \$8,216.33  |
| Girls - Basketball | \$2,726.38  | \$4,137.04  | \$1,000.00  | (\$410.66)  |
| Hall of Fame       | (\$222.16)  | \$0.00      | \$0.00      | (\$222.16)  |
| HS Cheer           | \$0.00      | \$75.00     | \$0.00      | (\$75.00)   |
| MS Cheer           | \$70.00     | \$0.00      | \$0.00      | \$70.00     |
| Soccer             | \$1,137.06  | \$0.00      | \$0.00      | \$1,137.06  |
| Softball           | \$2,904.26  | \$620.00    | \$57.95     | \$2,342.21  |
| Stadium            | \$15,078.00 | \$21,169.88 | \$14,458.00 | \$8,366.12  |
| Throwers           | \$716.00    | \$400.00    | \$0.00      | \$316.00    |
| Track              | \$2,357.81  | \$0.00      | \$0.00      | \$2,357.81  |
| Volleyball         | \$1,961.03  | \$1,191.00  | \$1,024.20  | \$1,794.23  |