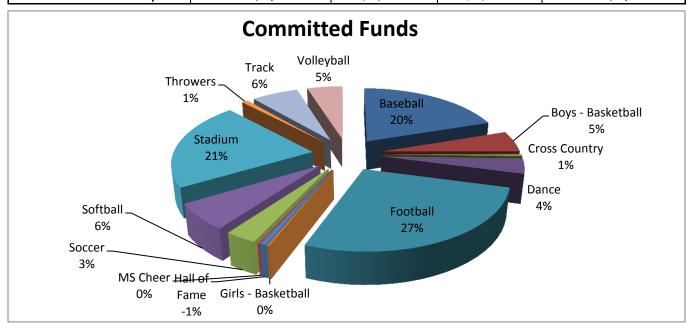

| Committed Funds    | \$43,276.30 | \$45,250.31 | \$38,498.15 | \$36,524.14 |
|--------------------|-------------|-------------|-------------|-------------|
| Athletic Director  | \$0.00      | \$0.00      | \$0.00      | \$0.00      |
| Baseball           | \$7,828.06  | \$487.60    | \$0.00      | \$7,340.46  |
| Boys - Basketball  | \$4,014.74  | \$2,139.00  | \$0.00      | \$1,875.74  |
| Cross Country      | \$0.00      | \$163.89    | \$364.00    | \$200.11    |
| Dance              | \$1,347.18  | \$0.00      | \$0.00      | \$1,347.18  |
| Football           | \$3,357.94  | \$16,670.85 | \$23,220.00 | \$9,907.09  |
| Girls - Basketball | \$2,726.38  | \$2,625.10  | \$0.00      | \$101.28    |
| Hall of Fame       | (\$222.16)  | \$0.00      | \$0.00      | (\$222.16)  |
| HS Cheer           | \$0.00      | \$0.00      | \$0.00      | \$0.00      |
| MS Cheer           | \$70.00     | \$0.00      | \$0.00      | \$70.00     |
| Soccer             | \$1,137.06  | \$0.00      | \$0.00      | \$1,137.06  |
| Softball           | \$2,904.26  | \$620.00    | \$57.95     | \$2,342.21  |
| Stadium            | \$15,078.00 | \$20,952.87 | \$13,832.00 | \$7,957.13  |
| Throwers           | \$716.00    | \$400.00    | \$0.00      | \$316.00    |
| Track              | \$2,357.81  | \$0.00      | \$0.00      | \$2,357.81  |
| Volleyball         | \$1,961.03  | \$1,191.00  | \$1,024.20  | \$1,794.23  |