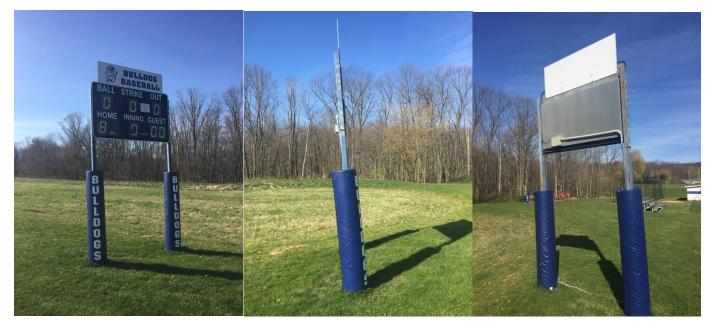

## **Old Northern Lehigh Scoreboard Pics**

Unrepairable console and lack of replacement parts for the inner mechanics of the scoreboard were the reasons for a new scoreboard. Falling support frame of the old scoreboard is shown above.