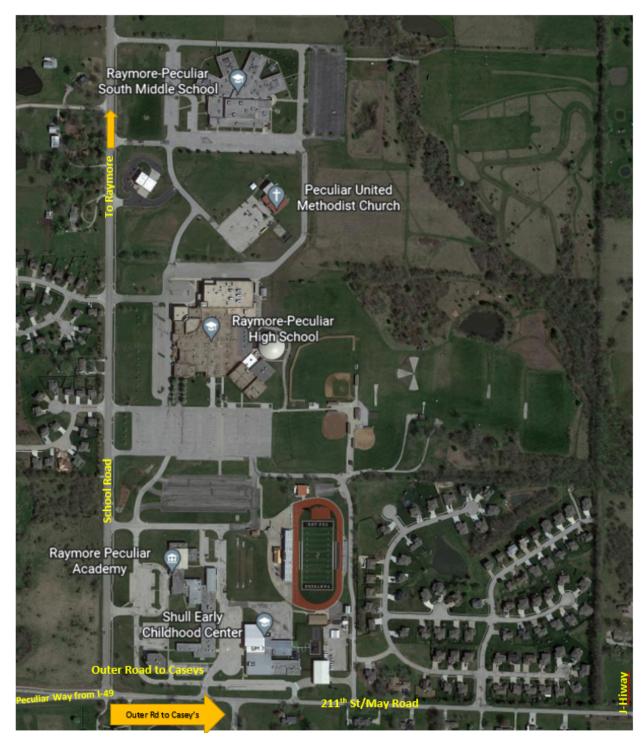

#### Parking & Athlete Entrance (See parking diagram below):

All buses park in the bus lot North of the High School. . There is a Restroom and water fountain available in the same hallway that the athletes will enter.

# Parking Map: