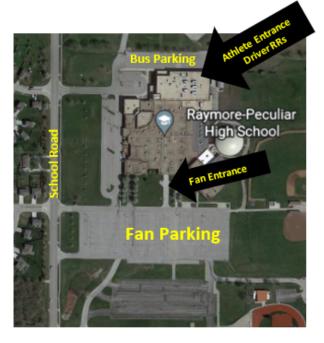

#### Parking & Athlete Entrance (See parking diagram below):

All buses park in the bus lot North of the High School. . There is a Restroom and water fountain available in the same hallway that the athletes will enter.

# Parking Map: