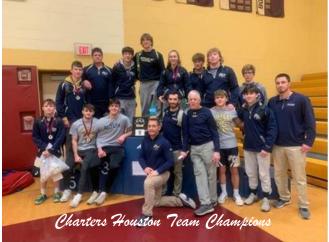

### 2021-2022 BUTLER AREA GOLDEN TORNADO WRESTLING FINAL TEAM RESULTS

| W/L | Opponent                                           | Score    | Record | Section |
|-----|----------------------------------------------------|----------|--------|---------|
| 1ST | Chartiers Houston Tournament (1st - 28 Teams)      |          |        |         |
| W   | Beaver Area*                                       | 78-00    | 1-0    | 1-0     |
| 1ST | Southmoreland Tournament (1st - 29 Teams)          |          |        |         |
| W   | Moon*                                              | 64-12    | 2-0    | 2-0     |
| W   | New Castle*                                        | 72-00    | 3-0    | 3-0     |
| 3RD | Virginia Duals - American Division (3rd -14 Teams) |          |        |         |
| W   | Mills E. Godwin VA                                 | 76-00    | 4-0    | 3-0     |
| L   | Grundy VA                                          | 36-34    | 4-1    | 3-0     |
| W   | Hayfield VA                                        | 58-22    | 5-1    | 3-0     |
| W   | Currituck County, NC                               | 64-15    | 6-1    | 3-0     |
| W   | Skyline VA                                         | 43-30    | 7-1    | 3-0     |
| W   | Westfield VA                                       | 39-25    | 8-1    | 3-0     |
| W   | West Allegheny*                                    | 49-24    | 9-1    | 4-0     |
| W   | Seneca Valley*                                     | 34-32    | 10-1   | 5-0     |
| 5TH | Clearfield Duals – (5th – 16 Teams)                |          |        |         |
| W   | General McLane                                     | 35-31    | 11-1   | 5-0     |
| L   | Benton                                             | 37-27    | 11-2   | 5-0     |
| W   | Hempfield Area                                     | 39-26    | 12-2   | 5-0     |
| W   | Curwensville                                       | 42-24    | 13-2   | 5-0     |
| W   | Canton                                             | 41-24    | 14-2   | 5-0     |
| W   | Pine Richland - Section 3 Semi-Final               | 42-29    | 15-2   | 6-0     |
| L   | North Allegheny - Section 3 Final                  | 33-30    | 15-3   | 6-1     |
| W   | Armstrong – WPIAL Team Tournament Round 1          | 49-18    | 16-3   | 6-1     |
| L   | Greater Latrobe – WPIAL Team Quarter Final         | 39-26    | 16-4   | 6-1     |
| W   | South Fayette – Senior Night                       | 51-19    | 17-4   | 6-1     |
| W   | Indiana                                            | 57-15    | 18-4   | 6-1     |
| W   | Bethel Park                                        | 52-20    | 19-4   | 6-1     |
|     |                                                    | 1096-511 |        |         |
|     |                                                    |          |        |         |

#### **TOURNAMENT PLACES**

Chartiers Houston Tournament – 1st - 28 Teams Virginia Duals – 3rd - 14 Teams (5W - 1L) Southmoreland Tournament – 1st - 29 Teams Clearfield Duals – 5th - 16 Teams (4W - 1L)

Head Coach: Scott Stoner (29th Season) 412 W & 185 L