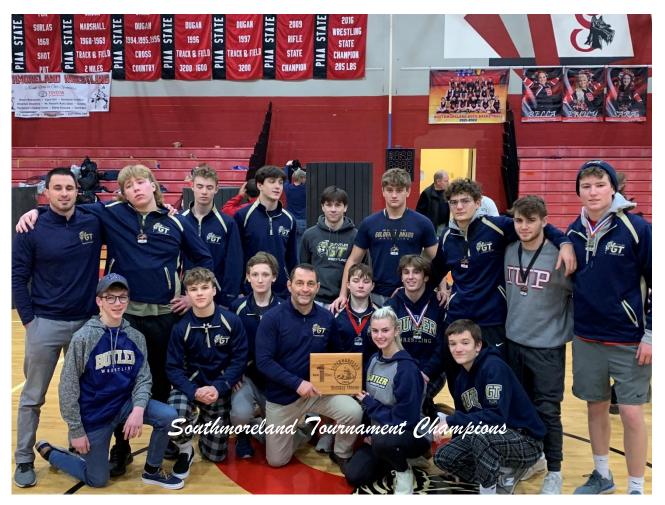

This past season was a banner year! Our varsity team finished with a 19W-4L record and qualified for the WPIAL Team Championships finishing with a top 20 in the state ranking. The team won the 30-team Southmoreland Tournament, the 30-team Chartiers Houston Tournament, went 4W & 1L at the Clearfield Duals, and also placed 3<sup>rd</sup> in the Virginia National Duals! Heading into the 2022-23 season, our varsity line-up looks to be well balanced with some upperclassmen that look to lead the team and make noise in the post season. The junior high team went 15W-1L, winning the Seneca Valley Tournament, and the South Fayette Tournament, placing 2<sup>nd</sup> at the Butler Duals, and 2<sup>nd</sup> at the North Allegheny Tournament with 32 teams competing! We also have quite a talented line-up at the junior high level returning. Finally and equally as important, our elementary program has grown to over 80 wrestlers. We sent several of those kids to states this year! All that being said, I am very excited to see what next season produces!

#### **TOURNAMENT PLACES**

Chartiers Houston Tournament – 1st - 28 Teams Virginia Duals – 3rd - 14 Teams (5W - 1L) Southmoreland Tournament – 1st - 29 Teams Clearfield Duals – 5th - 16 Teams (4W - 1L)

Head Coach: Scott Stoner (29th Season) 412 W & 185 L