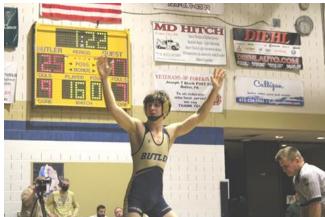

This past season was a banner year! Our varsity team finished with a 19W-4L record and qualified for the WPIAL Team Championships finishing with a top 20 in the state ranking. The team won the 30-team Southmoreland Tournament, the 30-team Chartiers Houston Tournament, went 4W & 1L at the Clearfield Duals, and also placed 3<sup>rd</sup> in the Virginia National Duals! Heading into the 2022-23 season, our varsity line-up looks to be well balanced with some upperclassmen that look to lead the team and make noise in the post season. The junior high team went 15W-1L, winning the Seneca Valley Tournament, and the South Fayette Tournament, placing 2<sup>nd</sup> at the Butler Duals, and 2<sup>nd</sup> at the North Allegheny Tournament with 32 teams competing! We also have quite a talented line-up at the junior high level returning. Finally and equally as important, our elementary program has grown to over 80 wrestlers. We sent several of those kids to states this year! All that being said, I am very excited to see what next season produces!