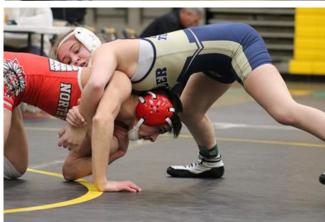

This past season was a banner year! Our varsity team finished with a 19W-4L record and qualified for the WPIAL Team Championships finishing with a top 20 in the state ranking. The team won the 30-team Southmoreland Tournament, the 30-team Chartiers Houston Tournament, went 4W & 1L at the Clearfield Duals, and also placed 3<sup>rd</sup> in the Virginia National Duals! Heading into the 2022-23 season, our varsity line-up looks to be well balanced with some upperclassmen that look to lead the team and make noise in the post season. The junior high team went 15W-1L, winning the Seneca Valley Tournament, and the South Fayette Tournament, placing 2<sup>nd</sup> at the Butler Duals, and 2<sup>nd</sup> at the North Allegheny Tournament with 32 teams competing! We also have quite a talented line-up at the junior high level returning. Finally and equally as important, our elementary program has grown to over 80 wrestlers. We sent several of those kids to states this year! All that being said, I am very excited to see what next season produces!