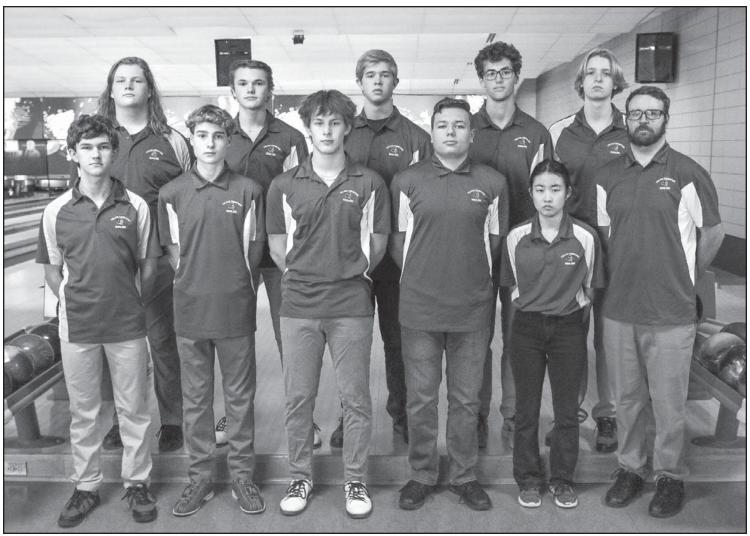

#### **BOWLING**

Back Row: Zack Backhuyzen, Ethan Dole, John Broekhuis, Nick Huizinga, JT Stammis

Front Row: Brandon Tavera, Andrew Newenhouse, Isaak Francisco, Alex Lampson, Sophia Hill,

Coach Larson

Not Pictured: Caleb Ritsema, Caleb Lockwood

| First Name | <b>Last Name</b> | Gr. |
|------------|------------------|-----|
| Ethan      | Dole             | 12  |
| Isaak      | Francisco        | 12  |
| Caleb      | Ritsema          | 12  |
| Nathan     | Bakhuyzen        | 11  |
| Nick       | Huizinga         | 11  |
| Alex       | Lampson          | 11  |
| Caleb      | Lockwood         | 11  |
| John       | Stammis          | 11  |
| Brandon    | Tavera           | 11  |
| John       | Broekhuis        | 10  |
| Andrew     | Newenhouse       | 10  |
| Sophia     | Hill             | 12  |