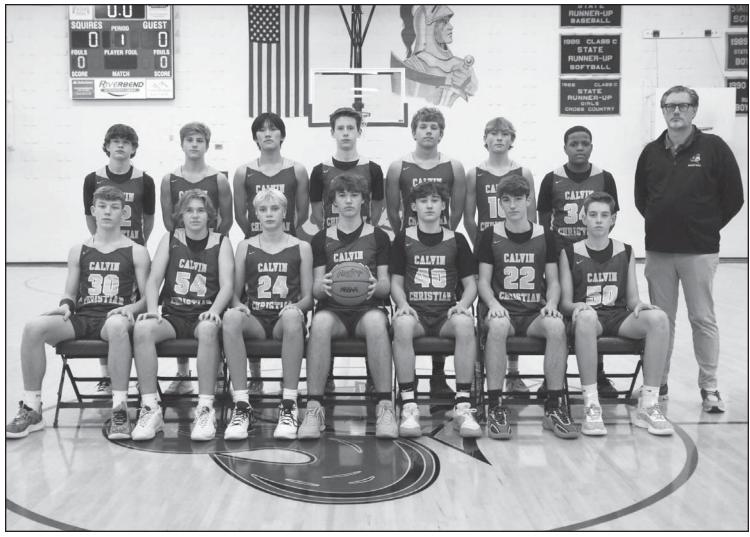

#### **BOYS' VARSITY BASKETBALL**

Back Row: Coach Canan, Levi Bykerk, Reid Dykstra, Grant Morren, Josh Vander Wal, Luke Bykerk,

Zeke Bell, Coach Veltema

Front Row: Samir Bathily, Isaac Groothuis, Conner Haartman, Matthew Elderkin, Sam Betten,

Jaxon Smith

| No. | <b>First Name</b> | <b>Last Name</b> | Gr. | Ht.  |
|-----|-------------------|------------------|-----|------|
| 10  | Jaxon             | Smith            | 12  | 6'1  |
| 12  | Sam               | Betten           | 12  | 6'3  |
| 14  | Zeke              | Bell             | 12  | 5'11 |
| 20  | Isaac             | Groothuis        | 12  | 6'3  |
| 22  | Matt              | Elderkin         | 12  | 6'6  |
| 24  | Samir             | Bathily          | 12  | 6'2  |
| 30  | Grant             | Morren           | 11  | 6'2  |
| 32  | Josh              | VanderWal        | 11  | 6'2  |
| 34  | Conner            | Haartman         | 12  | 6'7  |
| 40  | Reid              | Dykstra          | 11  | 5'11 |
| 42  | Luke              | Bykerk           | 11  | 5'11 |
| 44  | Levi              | Bykerk           | 11  | 5'10 |