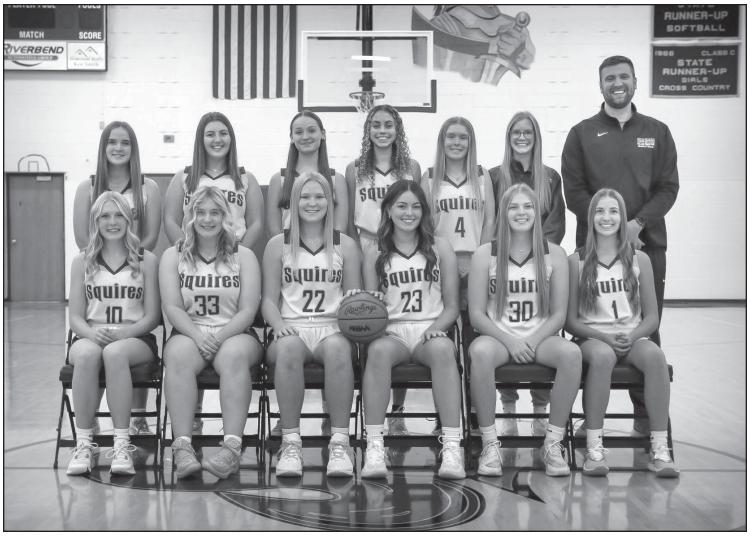

#### **GIRLS' VARSITY BASKETALL**

Back Row: Jenna Durham, Tatum Nichols, Ella Walcott, Leila Nelson, Maddie Muilenburg, Carley Gritter,

Coach Ben deWaal Malefyt

Front Row: Nadia Becher, Emili Goodheart, Claire Boomstra, Karsen Balmer, Addyson Rhodes,

**Grace Walcott** 

| No. | First Name | <b>Last Name</b> | Gr. | Ht.  |
|-----|------------|------------------|-----|------|
| 1   | Grace      | Walcott          | 12  | 5'8  |
| 2   | Leila      | Nelson           | 10  | 5'7  |
| 4   | Maddie     | Muilenburg       | 11  | 5'5  |
| 10  | Nadia      | Becher           | 12  | 5'8  |
| 12  | Ella       | Walcott          | 12  | 5'6  |
| 22  | Claire     | Boomstra         | 12  | 6'0  |
| 23  | Karsen     | Balmer           | 12  | 5'11 |
| 24  | Jenna      | Durham           | 10  | 5'4  |
| 30  | Addyson    | Rhodes           | 10  | 5'10 |
| 33  | Emili      | Goodheart        | 12  | 5'5  |
| 35  | Tate       | Nichols          | 12  | 5'5  |
| 54  | Carley     | Gritter          | 11  | 5'6  |