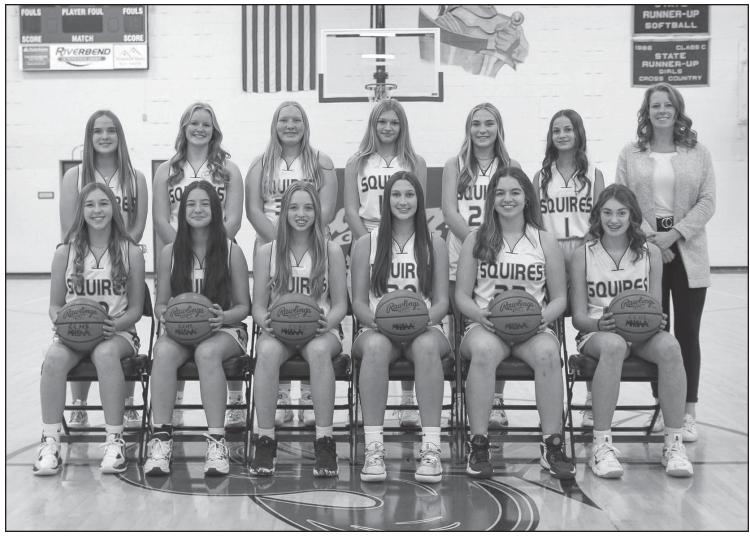

#### **GIRLS' JUNIOR VARSITY BASKETBALL**

Back Row: Jenna Durham, Hannah Meengs, Lillian Campbell, Allison Vander Wal, Helena Becher,

Avery Walcott, Coach Wilson

Front Row: Morgan Haartman, Natalie Hernandez, Aletta Scholten, Lauren Gritter, Kamryn VanWoerkom,

Ryenn Berghuis

| No. | First Name | Last Name  | Gr. | Ht.  |
|-----|------------|------------|-----|------|
| 1   | Avery      | Walcott    | 9   | 5'3  |
| 2   | Aletta     | Scholten   | 10  | 5'7  |
| 4   | Ryenn      | Berghuis   | 9   | 5'9  |
| 10  | Morgan     | Haartman   | 10  | 5'7  |
| 10  | Helena     | Becher     | 10  | 5'6  |
| 12  | Allison    | VanderWal  | 9   | 5'6  |
| 14  | Hannah     | Meengs     | 10  | 5'6  |
| 20  | Lauren     | Gritter    | 10  | 5'10 |
| 22  | Kamryn     | VanWoerkom | 10  | 5'8  |
| 22  | Lillian    | Campbell   | 9   | 5'5  |
| 23  | Natalie    | Hernandez  | 9   | 5'5  |
| 30  | Jenna      | Durham     | 10  | 5'4  |