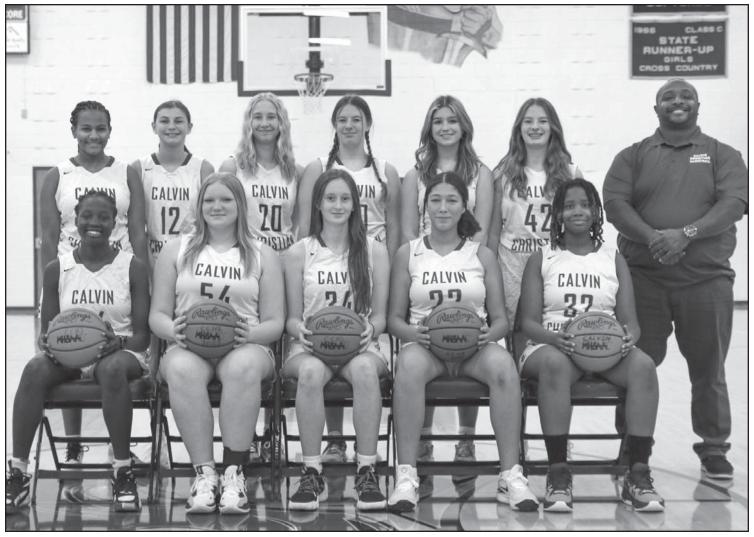

#### **GIRLS' VARSITY BASKETALL**

Back Row: Jenna Durham, Tatum Nichols, Ella Walcott, Leila Nelson, Maddie Muilenburg, Carley Gritter,

Coach Ben deWaal Malefyt

Front Row: Nadia Becher, Emili Goodheart, Claire Boomstra, Karsen Balmer, Addyson Rhodes,

**Grace Walcott** 

| No. | First Name | <b>Last Name</b> | Gr. | Ht.  |
|-----|------------|------------------|-----|------|
| 1   | Grace      | Walcott          | 12  | 5'8  |
| 2   | Leila      | Nelson           | 10  | 5'7  |
| 4   | Maddie     | Muilenburg       | 11  | 5'5  |
| 10  | Nadia      | Becher           | 12  | 5'8  |
| 12  | Ella       | Walcott          | 12  | 5'6  |
| 22  | Claire     | Boomstra         | 12  | 6'0  |
| 23  | Karsen     | Balmer           | 12  | 5'11 |
| 24  | Jenna      | Durham           | 10  | 5'4  |
| 30  | Addyson    | Rhodes           | 10  | 5'10 |
| 33  | Emili      | Goodheart        | 12  | 5'5  |
| 35  | Tate       | Nichols          | 12  | 5'5  |
| 54  | Carley     | Gritter          | 11  | 5'6  |