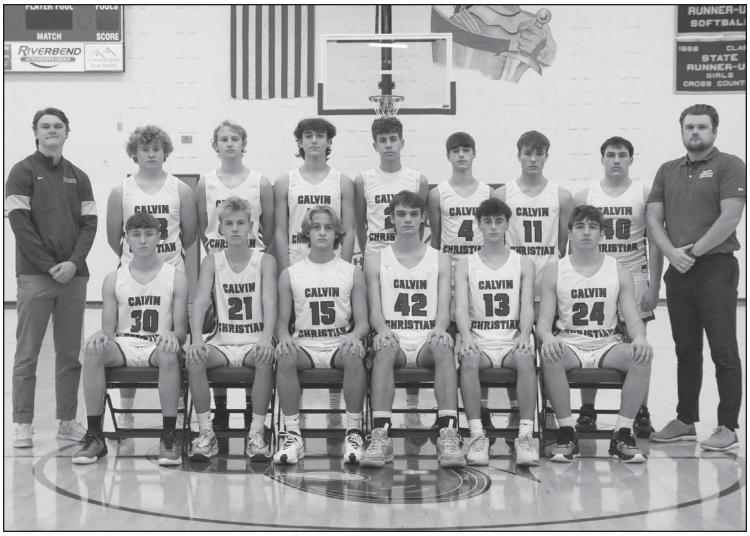

#### **BOYS' JUNIOR VARSITY BASKETBALL**

Back Row: Coach Brady Haisma, Joah Goodheart, Levi VanNamen, Will Orme, Carter Smith,

Gerrit Diemer, Vaughn Dykstra, Brady Trabalka, Coach Chase Haisma

Front Row: Lucas Adema, Colten Engen, Trey Verbeek, Nate Steenwyk, Michael Chance, Mason Elliott

| No. | First Name | <b>Last Name</b> | Gr. | Ht.  |
|-----|------------|------------------|-----|------|
| 2   | Carter     | Smith            | 10  | 6'0  |
| 4   | Gerrit     | Diemer           | 10  | 5'10 |
| 5   | Will       | Orme             | 10  | 6'1  |
| 11  | Vaughn     | Dykstra          | 10  | 5'10 |
| 13  | Michael    | Chance           | 10  | 6'1  |
| 15  | Trey       | Verbeek          | 10  | 6'1  |
| 21  | Colten     | Engen            | 10  | 6'1  |
| 24  | Mason      | Elliott          | 10  | 6'1  |
| 30  | Lucas      | Adema            | 10  | 6'2  |
| 32  | Levi       | VanNamen         | 10  | 6'0  |
| 33  | Joah       | Goodheart        | 10  | 5'11 |
| 40  | Brady      | Trabalka         | 10  | 5'10 |
| 42  | Nate       | Steenwyk         | 9   | 6'6  |