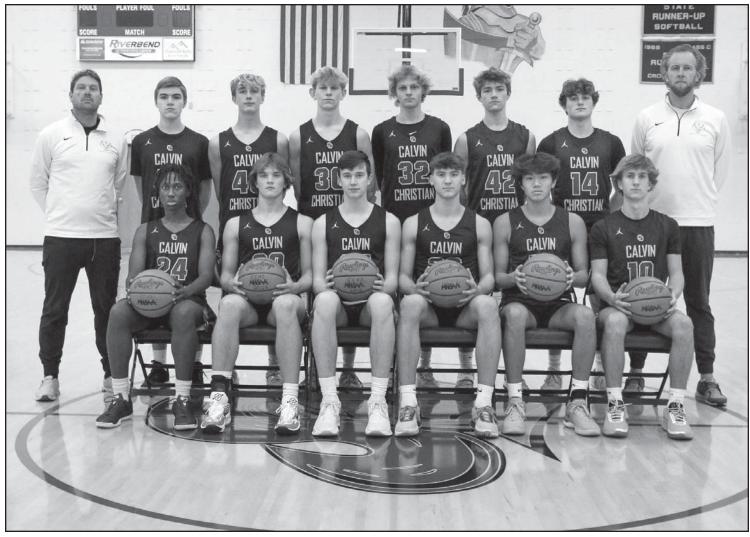

#### **BOYS' VARSITY BASKETBALL**

Back Row: Coach Canan, Levi Bykerk, Reid Dykstra, Grant Morren, Josh Vander Wal, Luke Bykerk,

Zeke Bell, Coach Veltema

Front Row: Samir Bathily, Isaac Groothuis, Conner Haartman, Matthew Elderkin, Sam Betten,

Jaxon Smith

| No. | <b>First Name</b> | <b>Last Name</b> | Gr. | Ht.  |
|-----|-------------------|------------------|-----|------|
| 10  | Jaxon             | Smith            | 12  | 6'1  |
| 12  | Sam               | Betten           | 12  | 6'3  |
| 14  | Zeke              | Bell             | 12  | 5'11 |
| 20  | Isaac             | Groothuis        | 12  | 6'3  |
| 22  | Matt              | Elderkin         | 12  | 6'6  |
| 24  | Samir             | Bathily          | 12  | 6'2  |
| 30  | Grant             | Morren           | 11  | 6'2  |
| 32  | Josh              | VanderWal        | 11  | 6'2  |
| 34  | Conner            | Haartman         | 12  | 6'7  |
| 40  | Reid              | Dykstra          | 11  | 5'11 |
| 42  | Luke              | Bykerk           | 11  | 5'11 |
| 44  | Levi              | Bykerk           | 11  | 5'10 |