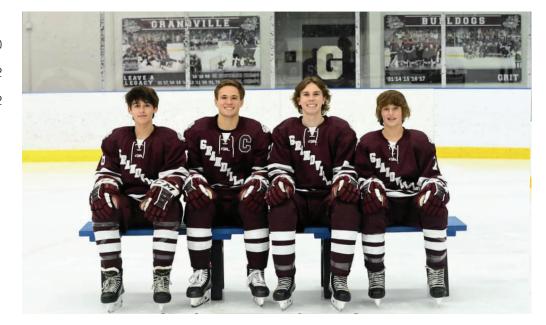

### VARSITY HOCKFY CO-OP with GRANDVILLE

- 7 Mason Schroeder
- 8 Trammell Fields
- 17 Matt Turcotte 12
- 22 Josiah Lambers 12