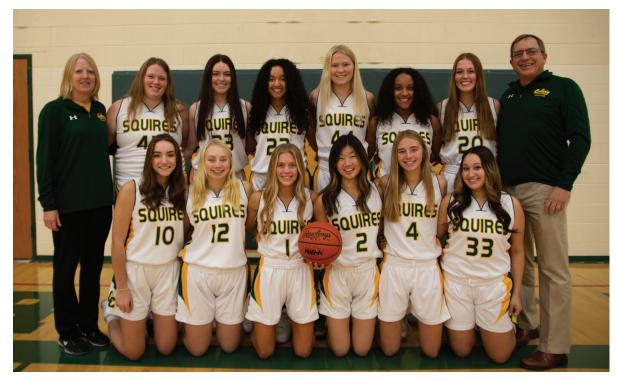

## GIRLS' VARSITY BASKETBALL

Back Row: Coach VanderYacht, Ashley Houtsma, Karsen Balmer, Anna Hekman, Claire Boomstra, Abby Hekman, Ashleigh Dornbos,

Front Row: Katelynn VanDyken, Avery Kosiara, Heidi Thomasma, KiLee Bradfield, Macy Verbeek, Christina Lozano

| 1  | Heidi Thomasma    | 12 | 5'2  |
|----|-------------------|----|------|
| 2  | KiLee Bradfield   | 11 | 5'6  |
| 4  | Macy Verbeek      | 11 | 5'10 |
| 10 | Katelynn VanDyken | 12 | 5'7  |
|    |                   |    |      |
| 12 | Avery Kosiara     | 11 | 5'6  |
| 20 | Ashleigh Dornbos  | 12 | 5'10 |
| 22 | Anna Hekman       | 12 | 5'9  |
| 23 | Karsen Balmer     | 10 | 5'11 |
|    |                   |    |      |
| 24 | Abby Hekman       | 12 | 5'7  |
| 33 | Christina Lozano  | 11 | 5'5  |
| 45 | Ashley Houtsma    | 11 | 5'8  |
|    |                   |    |      |

"Now faith is being sure of what we hope for and certain of what we do not see."

Hebrews 11:1

MEET THE COACH DAN VANDER WAL 3rd Year (17th Overall) **ASSISTANT COACHES** Pam VanderYacht, Rachel Kuipers