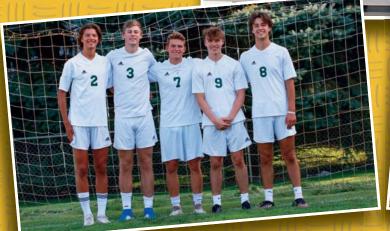

# **VARSITY SOCCER**

**Back Row:** Coach Visser, Caleb Ritsema, Harrison VanWoerkom, Samuel Betten, Nick VanderVennen, Alex Pastoor, Ethan Dole, Michael Chance, Grant Morren, Coach Malefyt

**Front Row:** Isaak Francisco, Camren, Hendrickson, Carson DeHaan, Reuben Bos, Luke McCarty, Jaxon Smith, Yura Rozendal, Jake Versluis, Grant Muller

| No.     | First Name | <b>Last Name</b> | Gr. |
|---------|------------|------------------|-----|
| 1 or 17 | Isaak      | Francisco        | 11  |
| 2       | Camren     | Hendrickson      | 12  |
| 3       | Carson     | DeHaan           | 12  |
| 4       | Reuben     | Bos              | 10  |
| 5       | Luke       | McCarty          | 11  |
| 6       | Jaxon      | Smith            | 11  |
| 7       | Yura       | Rozendal         | 12  |
| 8       | Jake       | Versluis         | 12  |
| 9       | Grant      | Muller           | 12  |
| 10      | Caleb      | Ritsema          | 11  |
| 11      | Harrison   | VanWoerkom       | 11  |
| 12      | Sam        | Betten           | 11  |
| 13      | Nick       | VanderVennen     | 11  |
| 14      | Alex       | Pastoor          | 11  |
| 15      | Ethan      | Dole             | 11  |
| 16      | Michael    | Chance           | 9   |
| 18      | Grant      | Morren           | 10  |