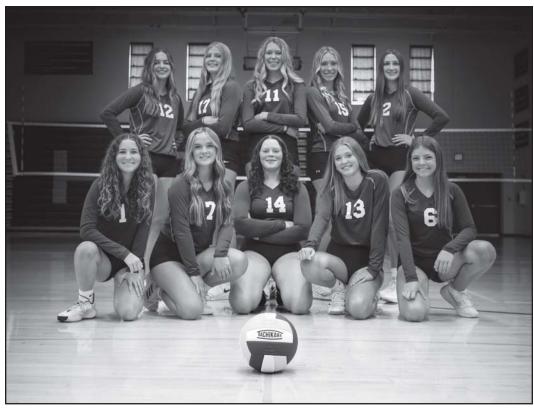

# JUNIOR VARSITY VOLLEYBALL

Junior Varsity
Head Coach
Lori Smith

**Back Row:** Kamryn VanWoerkom, Addyson Rhodes, Lily Mulder, Bella Pettijohn, Lauren Gritter **Front Row:** Emmie Braman, Jenna Durham, Emelia Stob, Jenna Yonker, Katie Bouws.

| No. | <b>First Name</b> | <b>Last Name</b> | Gr. |
|-----|-------------------|------------------|-----|
| 1   | Emmie             | Braman           | 9   |
| 2   | Lauren            | Gritter          | 9   |
| 6   | Katie             | Bouws            | 9   |
| 7   | Jenna             | Durham           | 9   |
| 11  | Lily              | Mulder           | 10  |
| 12  | Kamryn            | VanWoerkom       | 9   |
| 13  | Jenna             | Yonker           | 9   |
| 14  | Emelia            | Stob             | 10  |
| 15  | Bella             | Pettijohn        | 10  |
| 17  | Addyson           | Rhodes           | 9   |