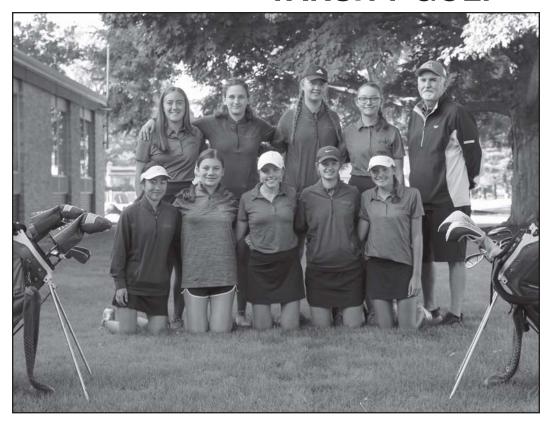

# **VARSITY GOLF**

Varsity
Head Coach
Herm Medema

**Back Row:** Cassidy VanderVennen, Grace Tanner, Mia Woodfin, Ella Busscher, Coach Medema **Front Row:** Sophia Hill, Ruby VanHaitsma, Sophia Bouws, Andrea Diemer, Selah Teusink

| First Name | Last Name    | Gr. |
|------------|--------------|-----|
| Sophia     | Bouws        | 12  |
| Andrea     | Diemer       | 12  |
| Selah      | Teusink      | 12  |
| Cassidy    | VanderVennen | 12  |
| Sophia     | Hill         | 11  |
| Mia        | Woodfin      | 11  |
| Ella       | Busscher     | 10  |
| Grace      | Tanner       | 10  |
| Ruby       | VanHaitsma   | 9   |