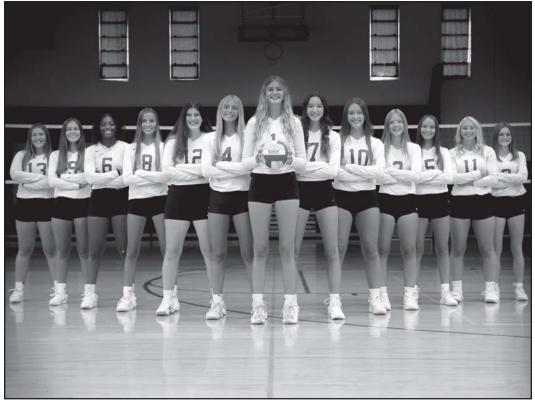

# **VARSITY VOLLEYBALL**

Varsity Head Coach Amanda Bremer

**Left to Right:** Tatum Nichols, Quinn Morren, Anna Zoet, Grace Walcott, Sheridan Llewellyn, Macy Verbeek, Ellie VanNamen, Anna VanDyken, Lauryn Yonker, Jaylee Hendrickson, Ella Walcott, Avery Kosiara, Avary Braman

| No. | First Name | <b>Last Name</b> | Gr. |
|-----|------------|------------------|-----|
| 1   | Ellie      | VanNamen         | 12  |
| 2   | Avary      | Braman           | 11  |
| 3   | Jaylee     | Hendrickson      | 12  |
| 4   | Macy       | Verbeek          | 12  |
| 5   | Ella       | Walcott          | 11  |
| 6   | Anna       | Zoet             | 10  |
| 7   | Anna       | VanDyken         | 11  |
| 8   | Grace      | Walcott          | 11  |
| 9   | Quinn      | Morren           | 12  |
| 10  | Lauryn     | Yonker           | 12  |
| 11  | Avery      | Kosiara          | 12  |
| 12  | Sheridan   | Llewellyn        | 12  |
| 13  | Tatum      | Nichols          | 11  |