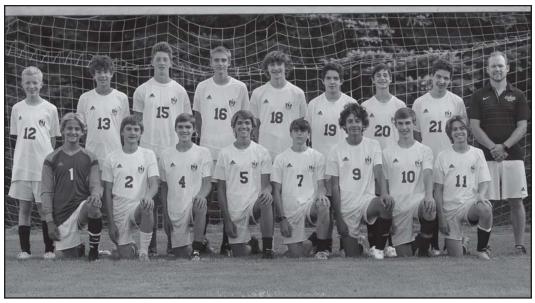

# **VARSITY SOCCER**

**Back Row:** Coach Visser, Caleb Ritsema, Harrison VanWoerkom, Samuel Betten, Nick VanderVennen, Alex Pastoor, Ethan Dole, Michael Chance, Grant Morren, Coach Malefyt

**Front Row:** Isaak Francisco, Camren, Hendrickson, Carson DeHaan, Reuben Bos, Luke McCarty, Jaxon Smith, Yura Rozendal, Jake Versluis, Grant Muller

| No.     | First Name | <b>Last Name</b> | Gr. |
|---------|------------|------------------|-----|
| 1 or 17 | Isaak      | Francisco        | 11  |
| 2       | Camren     | Hendrickson      | 12  |
| 3       | Carson     | DeHaan           | 12  |
| 4       | Reuben     | Bos              | 10  |
| 5       | Luke       | McCarty          | 11  |
| 6       | Jaxon      | Smith            | 11  |
| 7       | Yura       | Rozendal         | 12  |
| 8       | Jake       | Versluis         | 12  |
| 9       | Grant      | Muller           | 12  |
| 10      | Caleb      | Ritsema          | 11  |
| 11      | Harrison   | VanWoerkom       | 11  |
| 12      | Sam        | Betten           | 11  |
| 13      | Nick       | VanderVennen     | 11  |
| 14      | Alex       | Pastoor          | 11  |
| 15      | Ethan      | Dole             | 11  |
| 16      | Michael    | Chance           | 9   |
| 18      | Grant      | Morren           | 10  |