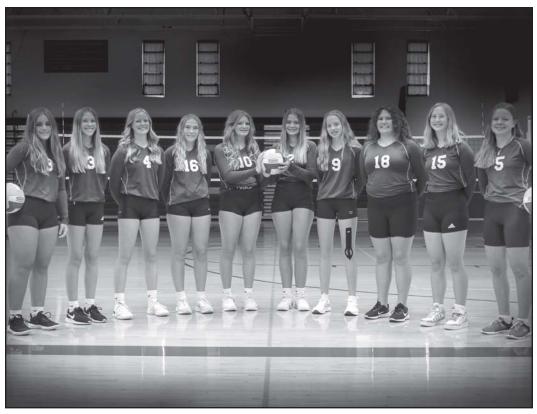

# **VARSITY VOLLEYBALL**

Varsity Head Coach Amanda Bremer

**Left to Right:** Tatum Nichols, Quinn Morren, Anna Zoet, Grace Walcott, Sheridan Llewellyn, Macy Verbeek, Ellie VanNamen, Anna VanDyken, Lauryn Yonker, Jaylee Hendrickson, Ella Walcott, Avery Kosiara, Avary Braman

| No. | First Name | <b>Last Name</b> | Gr. |
|-----|------------|------------------|-----|
| 1   | Ellie      | VanNamen         | 12  |
| 2   | Avary      | Braman           | 11  |
| 3   | Jaylee     | Hendrickson      | 12  |
| 4   | Macy       | Verbeek          | 12  |
| 5   | Ella       | Walcott          | 11  |
| 6   | Anna       | Zoet             | 10  |
| 7   | Anna       | VanDyken         | 11  |
| 8   | Grace      | Walcott          | 11  |
| 9   | Quinn      | Morren           | 12  |
| 10  | Lauryn     | Yonker           | 12  |
| 11  | Avery      | Kosiara          | 12  |
| 12  | Sheridan   | Llewellyn        | 12  |
| 13  | Tatum      | Nichols          | 11  |