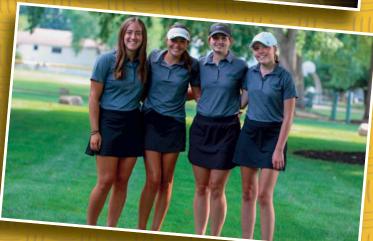

# **VARSITY GOLF**

Varsity
Head Coach
Herm Medema

**Back Row:** Cassidy VanderVennen, Grace Tanner, Mia Woodfin, Ella Busscher, Coach Medema **Front Row:** Sophia Hill, Ruby VanHaitsma, Sophia Bouws, Andrea Diemer, Selah Teusink

| First Name | Last Name    | Gr. |
|------------|--------------|-----|
| Sophia     | Bouws        | 12  |
| Andrea     | Diemer       | 12  |
| Selah      | Teusink      | 12  |
| Cassidy    | VanderVennen | 12  |
| Sophia     | Hill         | 11  |
| Mia        | Woodfin      | 11  |
| Ella       | Busscher     | 10  |
| Grace      | Tanner       | 10  |
| Ruby       | VanHaitsma   | 9   |