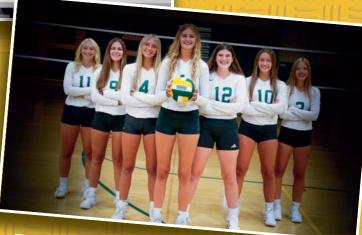

# **VARSITY VOLLEYBALL**

Varsity Head Coach Amanda Bremer

**Left to Right:** Tatum Nichols, Quinn Morren, Anna Zoet, Grace Walcott, Sheridan Llewellyn, Macy Verbeek, Ellie VanNamen, Anna VanDyken, Lauryn Yonker, Jaylee Hendrickson, Ella Walcott, Avery Kosiara, Avary Braman

| No. | First Name | <b>Last Name</b> | Gr. |
|-----|------------|------------------|-----|
| 1   | Ellie      | VanNamen         | 12  |
| 2   | Avary      | Braman           | 11  |
| 3   | Jaylee     | Hendrickson      | 12  |
| 4   | Macy       | Verbeek          | 12  |
| 5   | Ella       | Walcott          | 11  |
| 6   | Anna       | Zoet             | 10  |
| 7   | Anna       | VanDyken         | 11  |
| 8   | Grace      | Walcott          | 11  |
| 9   | Quinn      | Morren           | 12  |
| 10  | Lauryn     | Yonker           | 12  |
| 11  | Avery      | Kosiara          | 12  |
| 12  | Sheridan   | Llewellyn        | 12  |
| 13  | Tatum      | Nichols          | 11  |