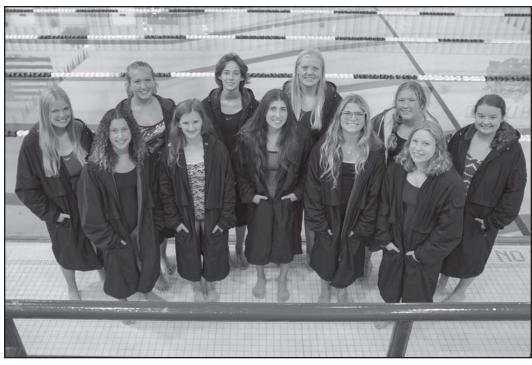

# **VARSITY SWIM & DIVE**

Varsity
Head Coach
Josh Welles

Back Row: Isabelle Bigorowski, Audrey Groenenboom, Aubrey Pettinga, Avery Hollebeek,

Ana Maria Groenenboom, Makayla Brown

Front Row: Aliyah Garcia, Maya Lenkiewicz, Emilia Van Dellen, Mia Bergman, Eden Maring

Not Pictured: Assistant Coach Jessie Wortman

| First Name | Last Name   | Gr. |
|------------|-------------|-----|
| Ana Maria  | Groenenboom | 12  |
| Maya       | Lenkiewicz  | 12  |
| Eden       | Maring      | 12  |
| Makayla    | Brown       | 11  |
| Avery      | Hollebeek   | 11  |
| Emilia     | VanDellen   | 11  |
| Mia        | Bergman     | 10  |
| Audrey     | Groenenboom | 10  |
| Isabelle   | Bigorowski  | 9   |
| Aliyah     | Garcia      | 9   |
| Aubrianna  | Pettinga    | 9   |