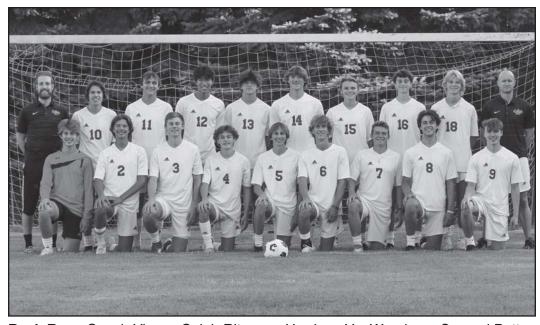

# **VARSITY SOCCER**

**Back Row:** Coach Visser, Caleb Ritsema, Harrison VanWoerkom, Samuel Betten, Nick VanderVennen, Alex Pastoor, Ethan Dole, Michael Chance, Grant Morren, Coach Malefyt

**Front Row:** Isaak Francisco, Camren, Hendrickson, Carson DeHaan, Reuben Bos, Luke McCarty, Jaxon Smith, Yura Rozendal, Jake Versluis, Grant Muller

| No.     | First Name | <b>Last Name</b> | Gr. |
|---------|------------|------------------|-----|
| 1 or 17 | Isaak      | Francisco        | 11  |
| 2       | Camren     | Hendrickson      | 12  |
| 3       | Carson     | DeHaan           | 12  |
| 4       | Reuben     | Bos              | 10  |
| 5       | Luke       | McCarty          | 11  |
| 6       | Jaxon      | Smith            | 11  |
| 7       | Yura       | Rozendal         | 12  |
| 8       | Jake       | Versluis         | 12  |
| 9       | Grant      | Muller           | 12  |
| 10      | Caleb      | Ritsema          | 11  |
| 11      | Harrison   | VanWoerkom       | 11  |
| 12      | Sam        | Betten           | 11  |
| 13      | Nick       | VanderVennen     | 11  |
| 14      | Alex       | Pastoor          | 11  |
| 15      | Ethan      | Dole             | 11  |
| 16      | Michael    | Chance           | 9   |
| 18      | Grant      | Morren           | 10  |