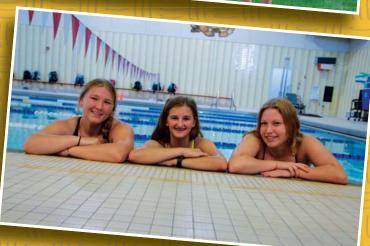

# **VARSITY SWIM & DIVE**

Varsity
Head Coach
Josh Welles

Back Row: Isabelle Bigorowski, Audrey Groenenboom, Aubrey Pettinga, Avery Hollebeek,

Ana Maria Groenenboom, Makayla Brown

Front Row: Aliyah Garcia, Maya Lenkiewicz, Emilia Van Dellen, Mia Bergman, Eden Maring

Not Pictured: Assistant Coach Jessie Wortman

| First Name | Last Name   | Gr. |
|------------|-------------|-----|
| Ana Maria  | Groenenboom | 12  |
| Maya       | Lenkiewicz  | 12  |
| Eden       | Maring      | 12  |
| Makayla    | Brown       | 11  |
| Avery      | Hollebeek   | 11  |
| Emilia     | VanDellen   | 11  |
| Mia        | Bergman     | 10  |
| Audrey     | Groenenboom | 10  |
| Isabelle   | Bigorowski  | 9   |
| Aliyah     | Garcia      | 9   |
| Aubrianna  | Pettinga    | 9   |