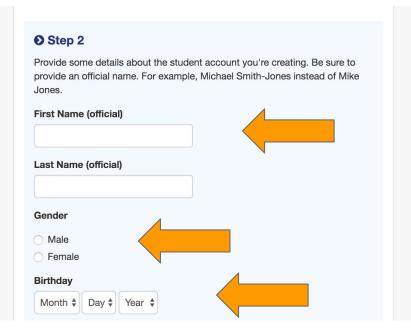

Forgot password? |  |
| ☐ Keep me signed in ② Mo    |                  |  |
| <b>→</b> )Sign              | n                |  |
| New to Pla                  | anetHS?          |  |
| <b>≗</b> + Sig              | n Up             |  |

# CLICK SIGN UP





| Sign Up                                |  |  |
|----------------------------------------|--|--|
| Use my ArbiterSports account           |  |  |
| Or —                                   |  |  |
| Step 1                                 |  |  |
| Who is this account being created for? |  |  |
| O A student                            |  |  |
| A parent A staff or faculty member     |  |  |
| Already have an account?               |  |  |
| ● Sian In                              |  |  |

SELECT ACCOUNT TYPE - A STAFF OR FACULTY MEMBER



# INPUT NAME, GENDER, DOB



# INPUT EMAIL THAT YOU RECEIVED YOUR INVITATION AND CREATE A PASSWORD

#### O Step 4

What school does the student account belong to? Type a few characters and choose from the list of available options.

## INPUT SCHOOL NAME

#### O Step 4

What school does the student account belong to? Type a few characters and choose from the list of available options.

dakota

DAKOTA RIDGE SENIOR HIGH SCHOOL (LITTLETON, CO)



By clicking Sign Up, you agree to our Terms of Use and Privacy Policy. You may receive SMS notifications from PlanetHS (approx. 10 msgs. /week). Message & data rates may apply. Text HELP to 69274 for additional information or STOP at any time to opt-out. Wireless carriers are not liable for delayed or undelivered messages.



## CLICK SIGN UP - ACCO