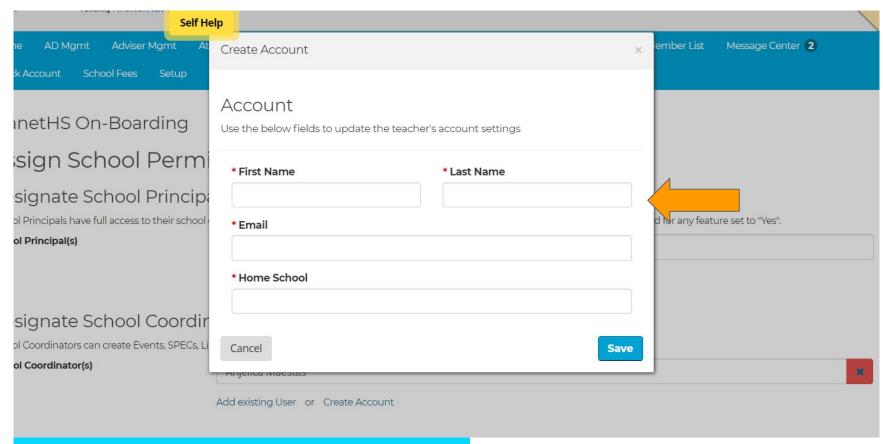

#### Designate School Coordinators

School Coordinators can create Events, SPECs, Live Streams and Notifications; as well as auto approve the content they create.

School Coordinator(s)

Anjelica Maestas

Add existing User or Create Account

# CLICK CREATE ACCOUNT UNDER SCHOOL COORDINATOR FOR ACTIVITY DIRECTOR/ADMIN. ASSISTANT

### INPUT ALL NECESSARY INFORMATION