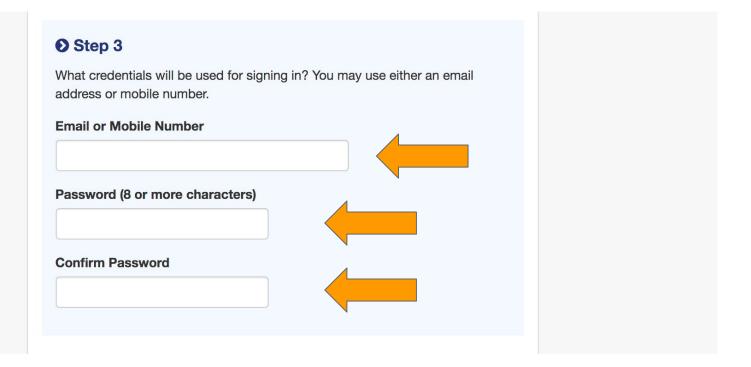

p me signed in ② Mo    |                  |  |
| <b>→</b> )Sign              | n                |  |
| New to Pla                  | anetHS?          |  |
| <b>≗</b> + Sig              | n Up             |  |

# CLICK SIGN UP





| Sign Up                                |  |  |
|----------------------------------------|--|--|
| Use my ArbiterSports account           |  |  |
| Or —                                   |  |  |
| Step 1                                 |  |  |
| Who is this account being created for? |  |  |
| O A student                            |  |  |
| A parent A staff or faculty member     |  |  |
| Already have an account?               |  |  |
| ● Sian In                              |  |  |

SELECT ACCOUNT TYPE - A STAFF OR FACULTY MEMBER



# INPUT NAME, GENDER, DOB



# INPUT EMAIL THAT YOU RECEIVED YOUR INVITATION AND CREATE A PASSWORD

#### O Step 4

What school does the student account belong to? Type a few characters and choose from the list of available options.

## INPUT SCHOOL NAME

#### O Step 4

What school does the student account belong to? Type a few characters and choose from the list of available options.

dakota

DAKOTA RIDGE SENIOR HIGH SCHOOL (LITTLETON, CO)



By clicking Sign Up, you agree to our Terms of Use and Privacy Policy. You may receive SMS notifications from PlanetHS (approx. 10 msgs. /week). Message & data rates may apply. Text HELP to 69274 for additional information or STOP at any time to opt-out. Wireless carriers are not liable for delayed or undelivered messages.



## CLICK SIGN UP - ACCOUNT HAS BEEN CREATED