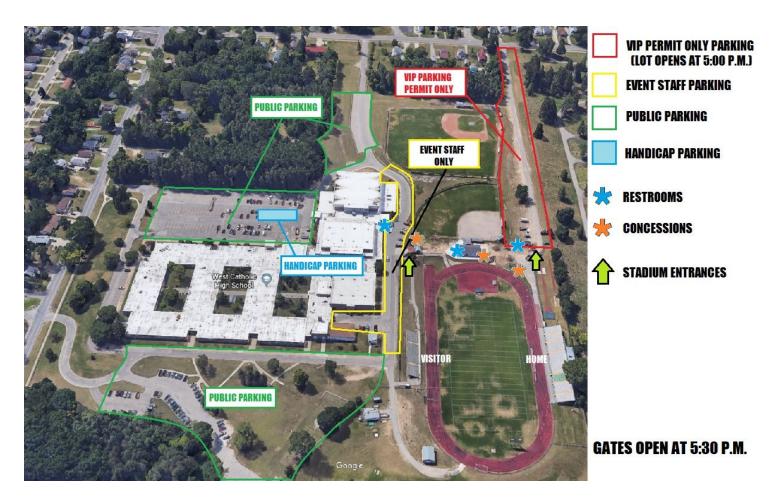

## Spectator Information Sheet

| Date:             | October 18, 2019                                                               |
|-------------------|--------------------------------------------------------------------------------|
| Game Time:        | 7:00 p.m.                                                                      |
| Gates Open:       | 5:30 p.m.                                                                      |
| Admissions:       | All tickets are \$5. Appropriate passes accepted                               |
| Tickets:          | Ticket booths are labeled on attached diagram.                                 |
| Pre-Sales:        | WC Athletic Office 9:00 a.m 5:00 p.m. through Thursday. Friday until 3:30 p.m. |
| VIP LOT:          | 5:00 p.m.                                                                      |
| Parking:          | See Attached Diagram                                                           |
| Handicap Parking: | See Attached Diagram                                                           |
| Restrooms:        | Locations listed on attached diagram. (3 Locations)                            |
| Concessions:      | 3 Booths. See attached diagram. Concession prices also attached.               |