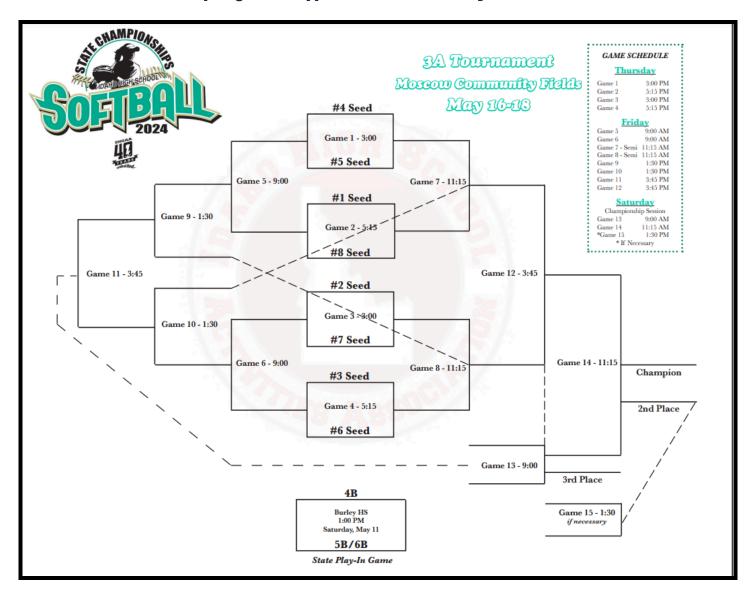

## **Softball:**

May 16th, 17th, and 18th Moscow SD Community Fields 1900 Joseph St. Mosco, ID 83843

Ticket info will be at this website:

https://gofan.co/app/school/ID72981

https://gofan.co/app/school/IDHSAA?activity=Softball