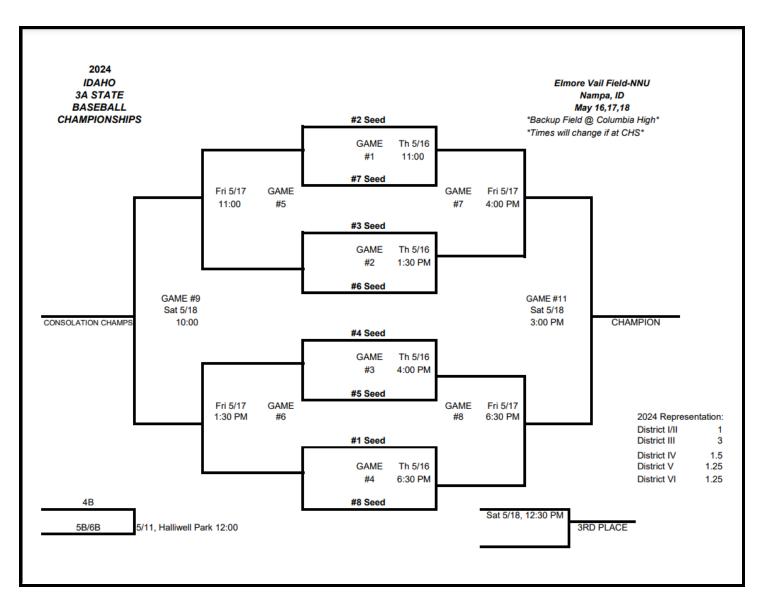

## **Baseball:**

May 16th, 17th, and 18th Elmore Vail Field Northwest Nazarene University Nampa, ID

(back up field: Columbia High School)
Ticket info will be at this website:
https://gofan.co/app/school/ID72981